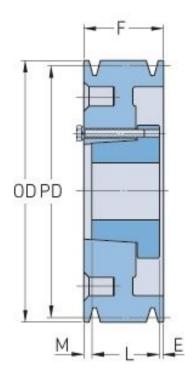

## PHP 5-B380-E

| Pitch diameter<br>(mm) | 965.2    |
|------------------------|----------|
| Pitch diameter (in)    | 38       |
| Outside diameter (mm)  | 974.09   |
| Outside diameter (in)  | 38.35    |
| Pulley type            | A-3      |
| Bushing no.            | Е        |
| Min. bore (mm)         | 22.22    |
| Min. bore (in)         | 0.87     |
| Max. bore (mm)         | 12.7     |
| Max. bore (in)         | 0.5      |
| F (in)                 | 4        |
| E (in)                 | (2/32)   |
| L (in)                 | 2 (3/4)  |
| M (in)                 | 1 (5/32) |
| Weight (lbs)           | 291      |