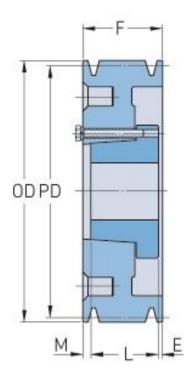

## PHP 5-B300-E

| Nazivni promjer<br>(mm)  | 762      |
|--------------------------|----------|
| Pitch diameter (in)      | 30       |
| Vanjski promjer<br>(mm)  | 770.89   |
| Outside diameter (in)    | 30.35    |
| Tip remenice             | A-3      |
| Čahura broj              | Е        |
| Minimalni otvor<br>(mm)  | 22.22    |
| Minimalni otvor<br>(in)  | 0.87     |
| Maksimalni otvor<br>(mm) | 12.7     |
| Minimalni otvor<br>(in)  | 0.5      |
| F (in)                   | 4        |
| E (in)                   | (2/32)   |
| L (in)                   | 2 (3/4)  |
| M (in)                   | 1 (5/32) |
| Težina (lbs)             | 224.9    |