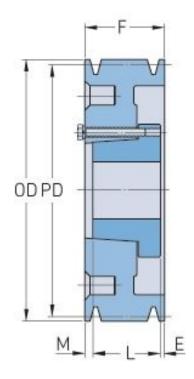

## PHP 5-B250-E

| Pitch diameter<br>(mm)   | 635      |
|--------------------------|----------|
| Pitch diameter (in)      | 25       |
| Outside diameter<br>(mm) | 643.89   |
| Outside diameter (in)    | 25.35    |
| Pulley type              | A-3      |
| Bushing no.              | Е        |
| Min. bore (mm)           | 22.22    |
| Min. bore (in)           | 0.87     |
| Max. bore (mm)           | 12.7     |
| Max. bore (in)           | 0.5      |
| F (in)                   | 4        |
| E (in)                   | (2/32)   |
| L (in)                   | 2 (3/4)  |
| M (in)                   | 1 (5/32) |
| Weight (lbs)             | 189.6    |