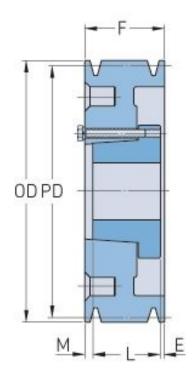

## PHP 5-B200-E

| Pitch diameter<br>(mm) | 508      |
|------------------------|----------|
| Pitch diameter (in)    | 20       |
| Outside diameter (mm)  | 516.89   |
| Outside diameter (in)  | 20.35    |
| Pulley type            | A-3      |
| Bushing no.            | Е        |
| Min. bore (mm)         | 22.22    |
| Min. bore (in)         | 0.87     |
| Max. bore (mm)         | 12.7     |
| Max. bore (in)         | 0.5      |
| F (in)                 | 4        |
| E (in)                 | (2/32)   |
| L (in)                 | 2 (3/4)  |
| M (in)                 | 1 (5/32) |
| Weight (lbs)           | 143.3    |