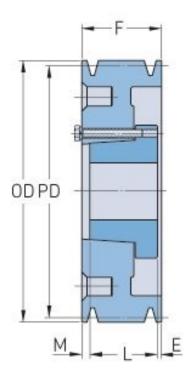

## PHP 5-B184-SF

| Pitch diameter<br>(mm)   | 467.36    |
|--------------------------|-----------|
| Pitch diameter (in)      | 18.4      |
| Outside diameter (mm)    | 476.25    |
| Outside diameter<br>(in) | 18.75     |
| Pulley type              | A-3       |
| Bushing no.              | SF        |
| Min. bore (mm)           | 12.7      |
| Min. bore (in)           | 0.5       |
| Max. bore (mm)           | 74.61     |
| Max. bore (in)           | 2.94      |
| F (in)                   | 4         |
| E (in)                   | (15/32)   |
| L (in)                   | 2 (1/16)  |
| M (in)                   | 1 (15/32) |
| Weight (lbs)             | 121.3     |