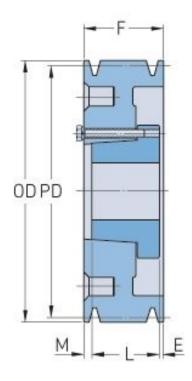

## PHP 5-B160-SF

| Pitch diameter<br>(mm)   | 406.4     |
|--------------------------|-----------|
| Pitch diameter (in)      | 16        |
| Outside diameter<br>(mm) | 415.29    |
| Outside diameter (in)    | 16.35     |
| Pulley type              | A-3       |
| Bushing no.              | SF        |
| Min. bore (mm)           | 12.7      |
| Min. bore (in)           | 0.5       |
| Max. bore (mm)           | 74.61     |
| Max. bore (in)           | 2.94      |
| F (in)                   | 4         |
| E (in)                   | (15/32)   |
| L (in)                   | 2 (1/16)  |
| M (in)                   | 1 (15/32) |
| Weight (lbs)             | 108       |