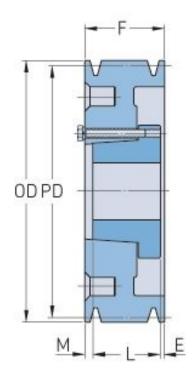

## PHP 5-B154-SF

| Pitch diameter<br>(mm)   | 391.16    |
|--------------------------|-----------|
| Pitch diameter (in)      | 15.4      |
| Outside diameter<br>(mm) | 400.05    |
| Outside diameter<br>(in) | 15.75     |
| Pulley type              | A-3       |
| Bushing no.              | SF        |
| Min. bore (mm)           | 12.7      |
| Min. bore (in)           | 0.5       |
| Max. bore (mm)           | 74.61     |
| Max. bore (in)           | 2.94      |
| F (in)                   | 4         |
| E (in)                   | (15/32)   |
| L (in)                   | 2 (1/16)  |
| M (in)                   | 1 (15/32) |
| Weight (lbs)             | 101.4     |