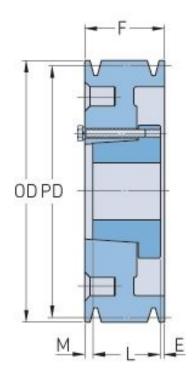

## PHP 5-B136-SF

| Pitch diameter<br>(mm) | 345.44    |
|------------------------|-----------|
| Pitch diameter (in)    | 13.6      |
| Outside diameter (mm)  | 354.33    |
| Outside diameter (in)  | 13.95     |
| Pulley type            | A-3       |
| Bushing no.            | SF        |
| Min. bore (mm)         | 12.7      |
| Min. bore (in)         | 0.5       |
| Max. bore (mm)         | 74.61     |
| Max. bore (in)         | 2.94      |
| F (in)                 | 4         |
| E (in)                 | (15/32)   |
| L (in)                 | 2 (1/16)  |
| M (in)                 | 1 (15/32) |
| Weight (lbs)           | 83.8      |