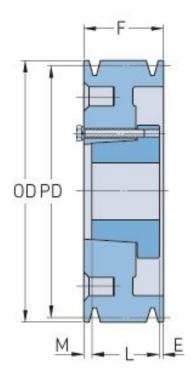

## PHP 5-B110-SF

| Pitch diameter<br>(mm)   | 279.4     |
|--------------------------|-----------|
| Pitch diameter (in)      | 11        |
| Outside diameter (mm)    | 288.29    |
| Outside diameter<br>(in) | 11.35     |
| Pulley type              | A-3       |
| Bushing no.              | SF        |
| Min. bore (mm)           | 12.7      |
| Min. bore (in)           | 0.5       |
| Max. bore (mm)           | 74.61     |
| Max. bore (in)           | 2.94      |
| F (in)                   | 4         |
| E (in)                   | (15/32)   |
| L (in)                   | 2 (1/16)  |
| M (in)                   | 1 (15/32) |
| Weight (lbs)             | 63.9      |