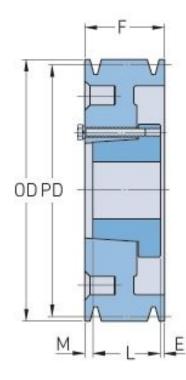

## **PHP 5-B94-SF**

| Pitch diameter<br>(mm)   | 238.76    |
|--------------------------|-----------|
| Pitch diameter (in)      | 9.4       |
| Outside diameter<br>(mm) | 247.65    |
| Outside diameter<br>(in) | 9.75      |
| Pulley type              | A-3       |
| Bushing no.              | SF        |
| Min. bore (mm)           | 12.7      |
| Min. bore (in)           | 0.5       |
| Max. bore (mm)           | 74.61     |
| Max. bore (in)           | 2.94      |
| F (in)                   | 4         |
| E (in)                   | (15/32)   |
| L (in)                   | 2 (1/16)  |
| M (in)                   | 1 (15/32) |
| Weight (lbs)             | 52.9      |
|                          |           |