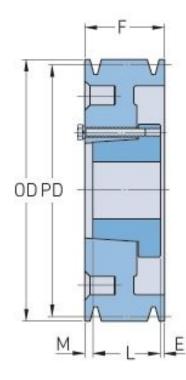

## **PHP 5-B86-SF**

| Pitch diameter<br>(mm)                | 218.44    |
|---------------------------------------|-----------|
| · · · · · · · · · · · · · · · · · · · | 8.6       |
| Pitch diameter (in)                   |           |
| Outside diameter                      | 227.33    |
| (mm)                                  |           |
| Outside diameter                      | 8.95      |
| (in)                                  |           |
| Pulley type                           | A-2       |
| Bushing no.                           | SF        |
| Min. bore (mm)                        | 12.7      |
| Min. bore (in)                        | 0.5       |
| Max. bore (mm)                        | 74.61     |
| Max. bore (in)                        | 2.94      |
| F (in)                                | 4         |
| E (in)                                | (15/32)   |
| L (in)                                | 2 (1/16)  |
| M (in)                                | 1 (15/32) |
| Weight (lbs)                          | 48.5      |
|                                       |           |