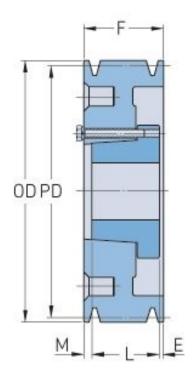

## PHP 5-B80-SF

| Pitch diameter<br>(mm)   | 203.2     |
|--------------------------|-----------|
| Pitch diameter (in)      | 8         |
| Outside diameter (mm)    | 212.09    |
| Outside diameter<br>(in) | 8.35      |
| Pulley type              | A-2       |
| Bushing no.              | SF        |
| Min. bore (mm)           | 12.7      |
| Min. bore (in)           | 0.5       |
| Max. bore (mm)           | 74.61     |
| Max. bore (in)           | 2.94      |
| F (in)                   | 4         |
| E (in)                   | (15/32)   |
| L (in)                   | 2 (1/16)  |
| M (in)                   | 1 (15/32) |
| Weight (lbs)             | 46.3      |