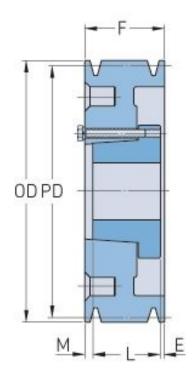

## PHP 5-B74-SF

| Pitch diameter<br>(mm)   | 187.96    |
|--------------------------|-----------|
| Pitch diameter (in)      | 7.4       |
| Outside diameter (mm)    | 196.85    |
| Outside diameter<br>(in) | 7.75      |
| Pulley type              | A-2       |
| Bushing no.              | SF        |
| Min. bore (mm)           | 12.7      |
| Min. bore (in)           | 0.5       |
| Max. bore (mm)           | 74.61     |
| Max. bore (in)           | 2.94      |
| F (in)                   | 4         |
| E (in)                   | (15/32)   |
| L (in)                   | 2 (1/16)  |
| M (in)                   | 1 (15/32) |
| Weight (lbs)             | 44.1      |