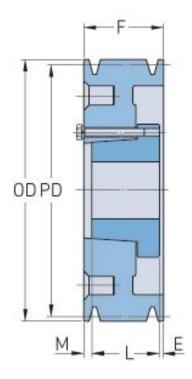

## PHP 5-B60-SK

| Pitch diameter<br>(mm)   | 152.4     |
|--------------------------|-----------|
| Pitch diameter (in)      | 6         |
| Outside diameter<br>(mm) | 161.29    |
| Outside diameter<br>(in) | 6.35      |
| Pulley type              | A-1       |
| Bushing no.              | SK        |
| Min. bore (mm)           | 12.7      |
| Min. bore (in)           | 0.5       |
| Max. bore (mm)           | 66.68     |
| Max. bore (in)           | 2.63      |
| F (in)                   | 4         |
| E (in)                   | (17/32)   |
| L (in)                   | 1 (15/16) |
| M (in)                   | 1 (17/32) |
| Weight (lbs)             | 30.9      |