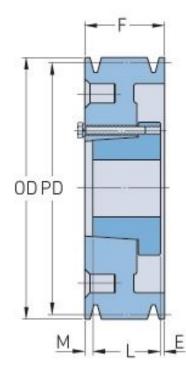

## **PHP 5-B58-SK**

| Pitch diameter<br>(mm)   | 147.32    |
|--------------------------|-----------|
| Pitch diameter (in)      | 5.8       |
| Outside diameter<br>(mm) | 156.21    |
| Outside diameter<br>(in) | 6.15      |
| Pulley type              | A-1       |
| Bushing no.              | SK        |
| Min. bore (mm)           | 12.7      |
| Min. bore (in)           | 0.5       |
| Max. bore (mm)           | 66.68     |
| Max. bore (in)           | 2.63      |
| F (in)                   | 4         |
| E (in)                   | (17/32)   |
| L (in)                   | 1 (15/16) |
| M (in)                   | 1 (17/32) |
| Weight (lbs)             | 26.5      |
|                          |           |