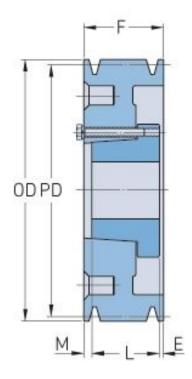

## PHP 5-B56-SK

| Pitch diameter<br>(mm)   | 142.24    |
|--------------------------|-----------|
| Pitch diameter (in)      | 5.6       |
| Outside diameter<br>(mm) | 151.13    |
| Outside diameter (in)    | 5.95      |
| Pulley type              | A-1       |
| Bushing no.              | SK        |
| Min. bore (mm)           | 12.7      |
| Min. bore (in)           | 0.5       |
| Max. bore (mm)           | 66.68     |
| Max. bore (in)           | 2.63      |
| F (in)                   | 4         |
| E (in)                   | (17/32)   |
| L (in)                   | 1 (15/16) |
| M (in)                   | 1 (17/32) |
| Weight (lbs)             | 24.9      |