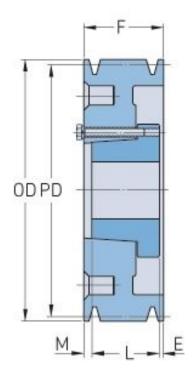

## PHP 5-B52-SD

| Pitch diameter<br>(mm)   | 132.08    |
|--------------------------|-----------|
| Pitch diameter (in)      | 5.2       |
| Outside diameter<br>(mm) | 140.97    |
| Outside diameter<br>(in) | 5.55      |
| Pulley type              | A-1       |
| Bushing no.              | SD        |
| Min. bore (mm)           | 12.7      |
| Min. bore (in)           | 0.5       |
| Max. bore (mm)           | 50.8      |
| Max. bore (in)           | 2         |
| F (in)                   | 4         |
| E (in)                   | 2 (21/32) |
| L (in)                   | 1 (13/16) |
| M (in)                   | 1 (17/32) |
| Weight (lbs)             | 22.9      |