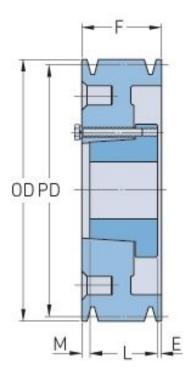

## PHP 5-B50-SD

| Pitch diameter<br>(mm) | 127       |
|------------------------|-----------|
| Pitch diameter (in)    | 5         |
| Outside diameter (mm)  | 135.89    |
| Outside diameter (in)  | 5.35      |
| Pulley type            | A-1       |
| Bushing no.            | SD        |
| Min. bore (mm)         | 12.7      |
| Min. bore (in)         | 0.5       |
| Max. bore (mm)         | 50.8      |
| Max. bore (in)         | 2         |
| F (in)                 | 4         |
| E (in)                 | 2 (21/32) |
| L (in)                 | 1 (13/16) |
| M (in)                 | 1 (17/32) |
| Weight (lbs)           | 22        |