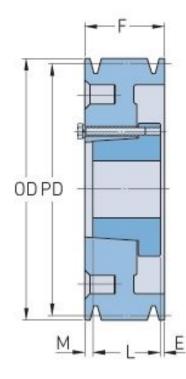

## PHP 5-B48-SD

| Diâmetro primitivo<br>(mm) | 121.92    |
|----------------------------|-----------|
| Pitch diameter (in)        | 4.8       |
| Diâmetro externo<br>(mm)   | 130.81    |
| Outside diameter<br>(in)   | 5.15      |
| Tipo de polie              | A-1       |
| Número do<br>casquilho     | SD        |
| Furo mínimo (mm)           | 12.7      |
| Furo mínimo (in)           | 0.5       |
| Furo máximo (mm)           | 50.8      |
| Furo mínimo (in)           | 2         |
| F (in)                     | 4         |
| E (in)                     | 2 (21/32) |
| L (in)                     | 1 (13/16) |
| M (in)                     | 1 (17/32) |
| Peso (lbs)                 | 20.7      |
|                            |           |