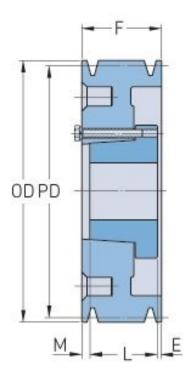

## PHP 5-B46-SD

| Pitch diameter<br>(mm)   | 116.84    |
|--------------------------|-----------|
| Pitch diameter (in)      | 4.6       |
| Outside diameter<br>(mm) | 125.73    |
| Outside diameter<br>(in) | 4.95      |
| Pulley type              | A-1       |
| Bushing no.              | SD        |
| Min. bore (mm)           | 12.7      |
| Min. bore (in)           | 0.5       |
| Max. bore (mm)           | 50.8      |
| Max. bore (in)           | 2         |
| F (in)                   | 4         |
| E (in)                   | 2 (21/32) |
| L (in)                   | 1 (13/16) |
| M (in)                   | 1 (17/32) |
| Weight (lbs)             | 19.8      |