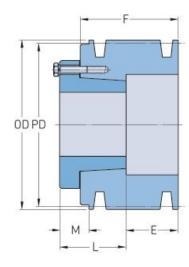

## PHP 5-B42-SD

| Pitch diameter<br>(mm)   | 106.68    |
|--------------------------|-----------|
| Pitch diameter (in)      | 4.2       |
| Outside diameter<br>(mm) | 115.57    |
| Outside diameter<br>(in) | 4.55      |
| Pulley type              | E-1       |
| Bushing no.              | SD        |
| Min. bore (mm)           | 12.7      |
| Min. bore (in)           | 0.5       |
| Max. bore (mm)           | 50.8      |
| Max. bore (in)           | 2         |
| F (in)                   | 4         |
| E (in)                   | 2 (27/32) |
| L (in)                   | 1 (13/16) |
| M (in)                   | (21/32)   |
| Weight (lbs)             | 17.6      |
|                          |           |