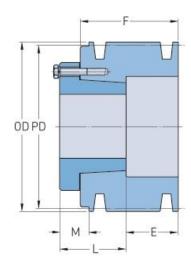

## PHP 5-B38-SD

| Pitch diameter<br>(mm)   | 96.52     |
|--------------------------|-----------|
| Pitch diameter (in)      | 3.8       |
| Outside diameter (mm)    | 105.41    |
| Outside diameter<br>(in) | 4.15      |
| Pulley type              | E-1       |
| Bushing no.              | SD        |
| Min. bore (mm)           | 12.7      |
| Min. bore (in)           | 0.5       |
| Max. bore (mm)           | 50.8      |
| Max. bore (in)           | 2         |
| F (in)                   | 4         |
| E (in)                   | 3 (7/32)  |
| L (in)                   | 1 (13/16) |
| M (in)                   | 1 (1/32)  |
| Weight (lbs)             | 15.7      |