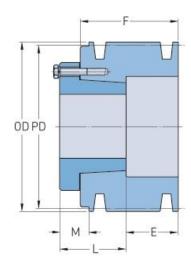

## PHP 5-B34-SD

| Pitch diameter<br>(mm)   | 86.36     |
|--------------------------|-----------|
| Pitch diameter (in)      | 3.4       |
| Outside diameter<br>(mm) | 95.25     |
| Outside diameter<br>(in) | 3.75      |
| Pulley type              | E-1       |
| Bushing no.              | SD        |
| Min. bore (mm)           | 12.7      |
| Min. bore (in)           | 0.5       |
| Max. bore (mm)           | 50.8      |
| Max. bore (in)           | 2         |
| F (in)                   | 4         |
| E (in)                   | 3 (7/32)  |
| L (in)                   | 1 (13/16) |
| M (in)                   | 1 (1/32)  |
| Weight (lbs)             | 13.4      |