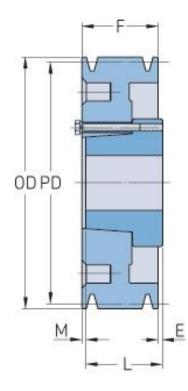

## РНР 4-В380-Е

| Nazivni promjer<br>(mm)  | 965.2   |
|--------------------------|---------|
| Pitch diameter (in)      | 38      |
| Vanjski promjer<br>(mm)  | 974.09  |
| Outside diameter<br>(in) | 38.35   |
| Tip remenice             | D-3     |
| Čahura broj              | Е       |
| Minimalni otvor<br>(mm)  | 22.22   |
| Minimalni otvor<br>(in)  | 0.87    |
| Maksimalni otvor<br>(mm) | 88.9    |
| Minimalni otvor<br>(in)  | 3.5     |
| F (in)                   | 3 (1/4) |
| E (in)                   | (5/32)  |
| L (in)                   | 2 (3/4) |
| M (in)                   | (21/32) |
|                          |         |