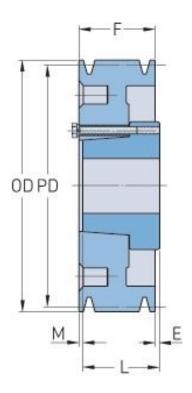

## PHP 4-B300-E

| Pitch diameter<br>(mm)   | 762     |
|--------------------------|---------|
| Pitch diameter (in)      | 30      |
| Outside diameter<br>(mm) | 770.89  |
| Outside diameter (in)    | 30.35   |
| Pulley type              | D-3     |
| Bushing no.              | Е       |
| Min. bore (mm)           | 22.22   |
| Min. bore (in)           | 0.87    |
| Max. bore (mm)           | 88.9    |
| Max. bore (in)           | 3.5     |
| F (in)                   | 3 (1/4) |
| E (in)                   | (5/32)  |
| L (in)                   | 2 (3/4) |
| M (in)                   | (21/32) |
| Weight (lbs)             | 189.6   |