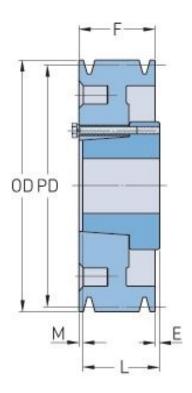

## PHP 4-B250-E

| Pitch diameter<br>(mm)   | 635     |
|--------------------------|---------|
| Pitch diameter (in)      | 25      |
| Outside diameter<br>(mm) | 643.89  |
| Outside diameter<br>(in) | 25.35   |
| Pulley type              | D-3     |
| Bushing no.              | Е       |
| Min. bore (mm)           | 22.22   |
| Min. bore (in)           | 0.87    |
| Max. bore (mm)           | 88.9    |
| Max. bore (in)           | 3.5     |
| F (in)                   | 3 (1/4) |
| E (in)                   | (5/32)  |
| L (in)                   | 2 (3/4) |
| M (in)                   | (21/32) |
| Weight (lbs)             | 160.9   |