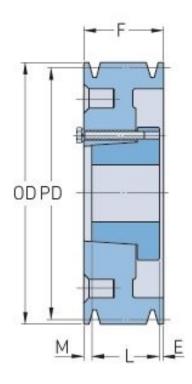

## PHP 4-B200-SF

| Pitch diameter<br>(mm) | 508      |
|------------------------|----------|
| Pitch diameter (in)    | 20       |
| Outside diameter (mm)  | 516.89   |
| Outside diameter (in)  | 20.35    |
| Pulley type            | A-3      |
| Bushing no.            | SF       |
| Min. bore (mm)         | 12.7     |
| Min. bore (in)         | 0.5      |
| Max. bore (mm)         | 74.61    |
| Max. bore (in)         | 2.94     |
| F (in)                 | 3 (1/4)  |
| E (in)                 | (5/32)   |
| L (in)                 | 2 (1/16) |
| M (in)                 | 1 (1/32) |
| Weight (lbs)           | 112.4    |