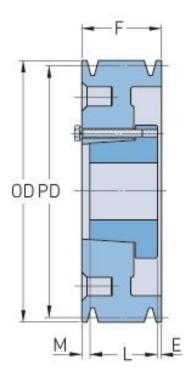

## PHP 4-B184-SF

| Pitch diameter<br>(mm)   | 467.36   |
|--------------------------|----------|
| Pitch diameter (in)      | 18.4     |
| Outside diameter (mm)    | 476.25   |
| Outside diameter<br>(in) | 18.75    |
| Pulley type              | A-3      |
| Bushing no.              | SF       |
| Min. bore (mm)           | 12.7     |
| Min. bore (in)           | 0.5      |
| Max. bore (mm)           | 74.61    |
| Max. bore (in)           | 2.94     |
| F (in)                   | 3 (1/4)  |
| E (in)                   | (5/32)   |
| L (in)                   | 2 (1/16) |
| M (in)                   | 1 (1/32) |
| Weight (lbs)             | 103.6    |