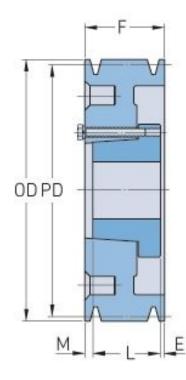

## PHP 4-B160-SF

| Pitch diameter<br>(mm)   | 406.4    |
|--------------------------|----------|
| Pitch diameter (in)      | 16       |
| Outside diameter<br>(mm) | 415.29   |
| Outside diameter<br>(in) | 16.35    |
| Pulley type              | A-3      |
| Bushing no.              | SF       |
| Min. bore (mm)           | 12.7     |
| Min. bore (in)           | 0.5      |
| Max. bore (mm)           | 74.61    |
| Max. bore (in)           | 2.94     |
| F (in)                   | 3 (1/4)  |
| E (in)                   | (5/32)   |
| L (in)                   | 2 (1/16) |
| M (in)                   | 1 (1/32) |
| Weight (lbs)             | 92.6     |
|                          |          |