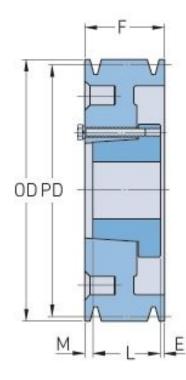

## PHP 4-B154-SF

| Pitch diameter<br>(mm) | 391.16   |
|------------------------|----------|
| Pitch diameter (in)    | 15.4     |
| Outside diameter       | 400.05   |
| (mm)                   |          |
| Outside diameter       | 15.75    |
| (in)                   |          |
| Pulley type            | A-3      |
| Bushing no.            | SF       |
| Min. bore (mm)         | 12.7     |
| Min. bore (in)         | 0.5      |
| Max. bore (mm)         | 74.61    |
| Max. bore (in)         | 2.94     |
| F (in)                 | 3 (1/4)  |
| E (in)                 | (5/32)   |
| L (in)                 | 2 (1/16) |
| M (in)                 | 1 (1/32) |
| Weight (lbs)           | 86       |
|                        |          |