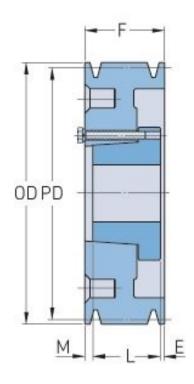

## PHP 4-B136-SK

| Pitch diameter<br>(mm)   | 345.44    |
|--------------------------|-----------|
| Pitch diameter (in)      | 13.6      |
| Outside diameter<br>(mm) | 354.33    |
| Outside diameter<br>(in) | 13.95     |
| Pulley type              | A-3       |
| Bushing no.              | SK        |
| Min. bore (mm)           | 12.7      |
| Min. bore (in)           | 0.5       |
| Max. bore (mm)           | 66.68     |
| Max. bore (in)           | 2.63      |
| F (in)                   | 3 (1/4)   |
| E (in)                   | (7/32)    |
| L (in)                   | 1 (15/16) |
| M (in)                   | 1 (2/32)  |
| Weight (lbs)             | 75        |