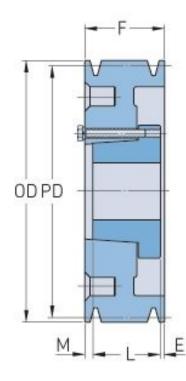

## PHP 4-B110-SK

| Pitch diameter<br>(mm) | 279.4     |
|------------------------|-----------|
| Pitch diameter (in)    | 11        |
| Outside diameter       | 288.29    |
| (mm)                   |           |
| Outside diameter       | 11.35     |
| (in)                   |           |
| Pulley type            | A-3       |
| Bushing no.            | SK        |
| Min. bore (mm)         | 12.7      |
| Min. bore (in)         | 0.5       |
| Max. bore (mm)         | 66.68     |
| Max. bore (in)         | 2.63      |
| F (in)                 | 3 (1/4)   |
| E (in)                 | (7/32)    |
| L (in)                 | 1 (15/16) |
| M (in)                 | 1 (2/32)  |
| Weight (lbs)           | 48.5      |
|                        |           |