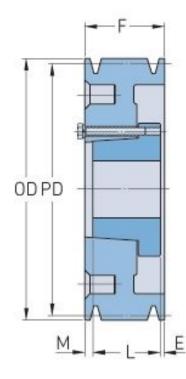

## **PHP 4-B68-SD**

| Pitch diameter<br>(mm)   | 172.72    |
|--------------------------|-----------|
| Pitch diameter (in)      | 6.8       |
| Outside diameter<br>(mm) | 181.61    |
| Outside diameter<br>(in) | 7.15      |
| Pulley type              | A-3       |
| Bushing no.              | SD        |
| Min. bore (mm)           | 12.7      |
| Min. bore (in)           | 0.5       |
| Max. bore (mm)           | 50.8      |
| Max. bore (in)           | 2         |
| F (in)                   | 3 (1/4)   |
| E (in)                   | (21/32)   |
| L (in)                   | 1 (13/16) |
| M (in)                   | (25/32)   |
| Weight (lbs)             | 28.7      |
|                          |           |