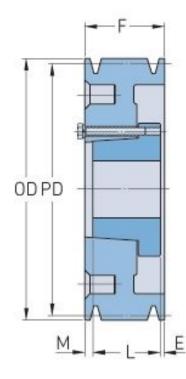

## **PHP 4-B66-SD**

| Pitch diameter      | 167.64    |
|---------------------|-----------|
| (mm)                |           |
| Pitch diameter (in) | 6.6       |
| Outside diameter    | 176.53    |
| (mm)                |           |
| Outside diameter    | 6.95      |
| (in)                |           |
| Pulley type         | A-1       |
| Bushing no.         | SD        |
| Min. bore (mm)      | 12.7      |
| Min. bore (in)      | 0.5       |
| Max. bore (mm)      | 50.8      |
| Max. bore (in)      | 2         |
| F (in)              | 3 (1/4)   |
| E (in)              | (21/32)   |
| L (in)              | 1 (13/16) |
| M (in)              | (25/32)   |
| Weight (lbs)        | 27.3      |
|                     |           |