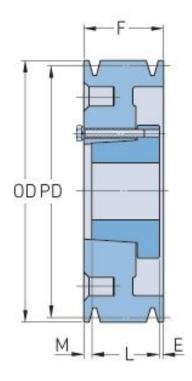

## PHP 4-B64-SD

| Pitch diameter<br>(mm) | 162.56    |
|------------------------|-----------|
| Pitch diameter (in)    | 6.4       |
| Outside diameter (mm)  | 171.45    |
| Outside diameter (in)  | 6.75      |
| Pulley type            | A-1       |
| Bushing no.            | SD        |
| Min. bore (mm)         | 12.7      |
| Min. bore (in)         | 0.5       |
| Max. bore (mm)         | 50.8      |
| Max. bore (in)         | 2         |
| F (in)                 | 3 (1/4)   |
| E (in)                 | (21/32)   |
| L (in)                 | 1 (13/16) |
| M (in)                 | (25/32)   |
| Weight (lbs)           | 26.5      |