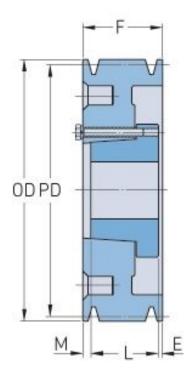

## PHP 4-B62-SD

| Pitch diameter<br>(mm)   | 157.48    |
|--------------------------|-----------|
| Pitch diameter (in)      | 6.2       |
| Outside diameter<br>(mm) | 166.37    |
| Outside diameter<br>(in) | 6.55      |
| Pulley type              | A-1       |
| Bushing no.              | SD        |
| Min. bore (mm)           | 12.7      |
| Min. bore (in)           | 0.5       |
| Max. bore (mm)           | 50.8      |
| Max. bore (in)           | 2         |
| F (in)                   | 3 (1/4)   |
| E (in)                   | (21/32)   |
| L (in)                   | 1 (13/16) |
| M (in)                   | (25/32)   |
| Weight (lbs)             | 23.8      |