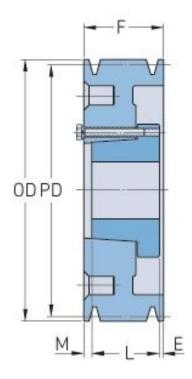

## PHP 4-B58-SD

| Pitch diameter<br>(mm)   | 147.32    |
|--------------------------|-----------|
| Pitch diameter (in)      | 5.8       |
| Outside diameter<br>(mm) | 156.21    |
| Outside diameter<br>(in) | 6.15      |
| Pulley type              | A-1       |
| Bushing no.              | SD        |
| Min. bore (mm)           | 12.7      |
| Min. bore (in)           | 0.5       |
| Max. bore (mm)           | 50.8      |
| Max. bore (in)           | 2         |
| F (in)                   | 3 (1/4)   |
| E (in)                   | (21/32)   |
| L (in)                   | 1 (13/16) |
| M (in)                   | (25/32)   |
| Weight (lbs)             | 22        |