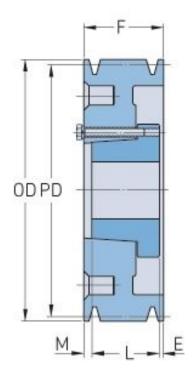

## PHP 4-B56-SD

| Pitch diameter<br>(mm)   | 142.24    |
|--------------------------|-----------|
| Pitch diameter (in)      | 5.6       |
| Outside diameter<br>(mm) | 151.13    |
| Outside diameter<br>(in) | 5.95      |
| Pulley type              | A-1       |
| Bushing no.              | SD        |
| Min. bore (mm)           | 12.7      |
| Min. bore (in)           | 0.5       |
| Max. bore (mm)           | 50.8      |
| Max. bore (in)           | 2         |
| F (in)                   | 3 (1/4)   |
| E (in)                   | (21/32)   |
| L (in)                   | 1 (13/16) |
| M (in)                   | (25/32)   |
| Weight (lbs)             | 21.2      |