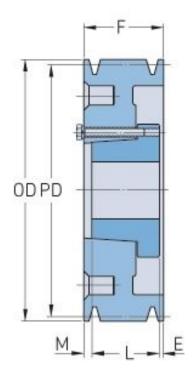

## PHP 4-B54-SD

| Pitch diameter<br>(mm)   | 137.16    |
|--------------------------|-----------|
| Pitch diameter (in)      | 5.4       |
| Outside diameter<br>(mm) | 146.05    |
| Outside diameter (in)    | 5.75      |
| Pulley type              | A-1       |
| Bushing no.              | SD        |
| Min. bore (mm)           | 12.7      |
| Min. bore (in)           | 0.5       |
| Max. bore (mm)           | 50.8      |
| Max. bore (in)           | 2         |
| F (in)                   | 3 (1/4)   |
| E (in)                   | (21/32)   |
| L (in)                   | 1 (13/16) |
| M (in)                   | (25/32)   |
| Weight (lbs)             | 20.3      |