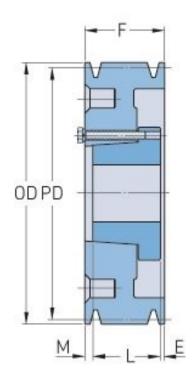

## PHP 4-B52-SD

| Pitch diameter<br>(mm)   | 132.08    |
|--------------------------|-----------|
| Pitch diameter (in)      | 5.2       |
| Outside diameter<br>(mm) | 140.97    |
| Outside diameter (in)    | 5.55      |
| Pulley type              | A-1       |
| Bushing no.              | SD        |
| Min. bore (mm)           | 12.7      |
| Min. bore (in)           | 0.5       |
| Max. bore (mm)           | 50.8      |
| Max. bore (in)           | 2         |
| F (in)                   | 3 (1/4)   |
| E (in)                   | (21/32)   |
| L (in)                   | 1 (13/16) |
| M (in)                   | (25/32)   |
| Weight (lbs)             | 18.7      |