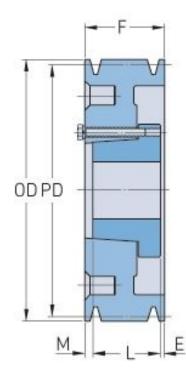

## **PHP 4-B50-SD**

| Pitch diameter      | 127       |
|---------------------|-----------|
| (mm)                |           |
| Pitch diameter (in) | 5         |
| Outside diameter    | 135.89    |
| (mm)                |           |
| Outside diameter    | 5.35      |
| (in)                |           |
| Pulley type         | A-1       |
| Bushing no.         | SD        |
| Min. bore (mm)      | 12.7      |
| Min. bore (in)      | 0.5       |
| Max. bore (mm)      | 50.8      |
| Max. bore (in)      | 2         |
| F (in)              | 3 (1/4)   |
| E (in)              | (21/32)   |
| L (in)              | 1 (13/16) |
| M (in)              | (25/32)   |
| Weight (lbs)        | 18.5      |
|                     |           |