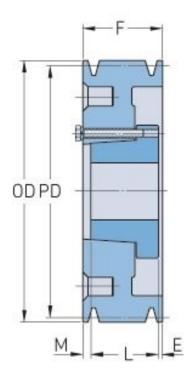

## PHP 4-B48-SD

| Pitch diameter<br>(mm) | 121.92    |
|------------------------|-----------|
| Pitch diameter (in)    | 4.8       |
| Outside diameter (mm)  | 130.81    |
| Outside diameter (in)  | 5.15      |
| Pulley type            | A-1       |
| Bushing no.            | SD        |
| Min. bore (mm)         | 12.7      |
| Min. bore (in)         | 0.5       |
| Max. bore (mm)         | 50.8      |
| Max. bore (in)         | 2         |
| F (in)                 | 3 (1/4)   |
| E (in)                 | (21/32)   |
| L (in)                 | 1 (13/16) |
| M (in)                 | (25/32)   |
| Weight (lbs)           | 17.6      |