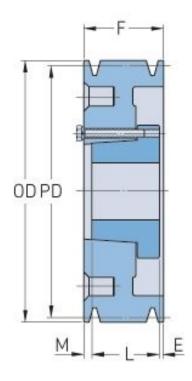

## PHP 4-B46-SD

| Pitch diameter<br>(mm)   | 116.84    |
|--------------------------|-----------|
| Pitch diameter (in)      | 4.6       |
| Outside diameter<br>(mm) | 125.73    |
| Outside diameter<br>(in) | 4.95      |
| Pulley type              | A-1       |
| Bushing no.              | SD        |
| Min. bore (mm)           | 12.7      |
| Min. bore (in)           | 0.5       |
| Max. bore (mm)           | 50.8      |
| Max. bore (in)           | 2         |
| F (in)                   | 3 (1/4)   |
| E (in)                   | (21/32)   |
| L (in)                   | 1 (13/16) |
| M (in)                   | (25/32)   |
| Weight (lbs)             | 16.8      |