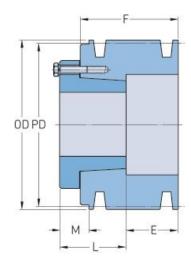

## PHP 4-B44-SD

| Pitch diameter<br>(mm)   | 111.76    |
|--------------------------|-----------|
| Pitch diameter (in)      | 4.4       |
| Outside diameter<br>(mm) | 120.65    |
| Outside diameter<br>(in) | 4.75      |
| Pulley type              | E-1       |
| Bushing no.              | SD        |
| Min. bore (mm)           | 12.7      |
| Min. bore (in)           | 0.5       |
| Max. bore (mm)           | 50.8      |
| Max. bore (in)           | 2         |
| F (in)                   | 3 (1/4)   |
| E (in)                   | 2 (2/32)  |
| L (in)                   | 1 (13/16) |
| M (in)                   | (21/32)   |
| Weight (lbs)             | 15.9      |