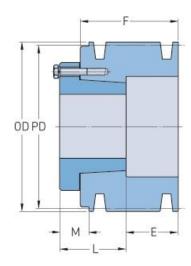

## PHP 4-B42-SD

| Pitch diameter<br>(mm)   | 106.68    |
|--------------------------|-----------|
| Pitch diameter (in)      | 4.2       |
| Outside diameter (mm)    | 115.57    |
| Outside diameter<br>(in) | 4.55      |
| Pulley type              | E-1       |
| Bushing no.              | SD        |
| Min. bore (mm)           | 12.7      |
| Min. bore (in)           | 0.5       |
| Max. bore (mm)           | 50.8      |
| Max. bore (in)           | 2         |
| F (in)                   | 3 (1/4)   |
| E (in)                   | 2 (2/32)  |
| L (in)                   | 1 (13/16) |
| M (in)                   | (21/32)   |
| Weight (lbs)             | 15.2      |