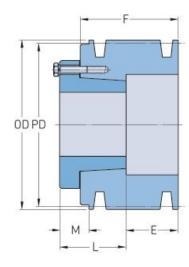

## **PHP 4-B40-SD**

| Pitch diameter<br>(mm)   | 101.6     |
|--------------------------|-----------|
| Pitch diameter (in)      | 4         |
| Outside diameter<br>(mm) | 110.49    |
| Outside diameter<br>(in) | 4.35      |
| Pulley type              | E-1       |
| Bushing no.              | SD        |
| Min. bore (mm)           | 12.7      |
| Min. bore (in)           | 0.5       |
| Max. bore (mm)           | 50.8      |
| Max. bore (in)           | 2         |
| F (in)                   | 3 (1/4)   |
| E (in)                   | 2 (2/32)  |
| L (in)                   | 1 (13/16) |
| M (in)                   | (21/32)   |
| Weight (lbs)             | 14.6      |
|                          |           |