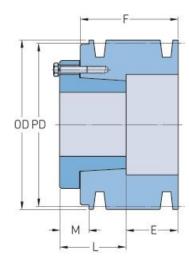

## **PHP 4-B38-SD**

| Pitch diameter<br>(mm)   | 96.52     |
|--------------------------|-----------|
| Pitch diameter (in)      | 3.8       |
| Outside diameter<br>(mm) | 105.41    |
| Outside diameter<br>(in) | 4.15      |
| Pulley type              | E-1       |
| Bushing no.              | SD        |
| Min. bore (mm)           | 12.7      |
| Min. bore (in)           | 0.5       |
| Max. bore (mm)           | 50.8      |
| Max. bore (in)           | 2         |
| F (in)                   | 3 (1/4)   |
| E (in)                   | 2 (15/32) |
| L (in)                   | 1 (13/16) |
| M (in)                   | 1 (1/32)  |
| Weight (lbs)             | 13.7      |
|                          |           |