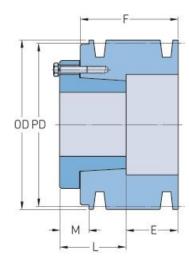

## **PHP 4-B36-SD**

| Pitch diameter<br>(mm)   | 91.44     |
|--------------------------|-----------|
| Pitch diameter (in)      | 3.6       |
| Outside diameter<br>(mm) | 100.33    |
| Outside diameter<br>(in) | 3.95      |
| Pulley type              | E-1       |
| Bushing no.              | SD        |
| Min. bore (mm)           | 12.7      |
| Min. bore (in)           | 0.5       |
| Max. bore (mm)           | 50.8      |
| Max. bore (in)           | 2         |
| F (in)                   | 3 (1/4)   |
| E (in)                   | 2 (15/32) |
| L (in)                   | 1 (13/16) |
| M (in)                   | 1 (1/32)  |
| Weight (lbs)             | 12.8      |
|                          |           |