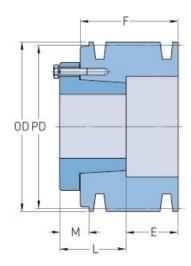

## PHP 4-B34-SD

| Pitch diameter<br>(mm)   | 86.36     |
|--------------------------|-----------|
| Pitch diameter (in)      | 3.4       |
| Outside diameter<br>(mm) | 95.25     |
| Outside diameter<br>(in) | 3.75      |
| Pulley type              | E-1       |
| Bushing no.              | SD        |
| Min. bore (mm)           | 12.7      |
| Min. bore (in)           | 0.5       |
| Max. bore (mm)           | 50.8      |
| Max. bore (in)           | 2         |
| F (in)                   | 3 (1/4)   |
| E (in)                   | 2 (15/32) |
| L (in)                   | 1 (13/16) |
| M (in)                   | 1 (1/32)  |
| Weight (lbs)             | 12.1      |