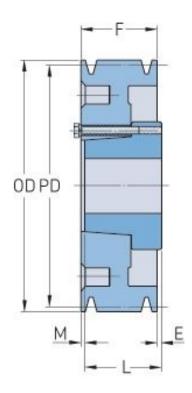

## PHP 3-B380-E

| Pitch diameter<br>(mm) | 965.2   |
|------------------------|---------|
| Pitch diameter (in)    | 38      |
| Outside diameter (mm)  | 974.09  |
| Outside diameter (in)  | 38.35   |
| Pulley type            | D-3     |
| Bushing no.            | Е       |
| Min. bore (mm)         | 22.22   |
| Min. bore (in)         | 0.87    |
| Max. bore (mm)         | 88.9    |
| Max. bore (in)         | 3.5     |
| F (in)                 | 2 (1/2) |
| E (in)                 | (17/32) |
| L (in)                 | 2 (3/4) |
| M (in)                 | (9/32)  |
| Weight (lbs)           | 198.4   |